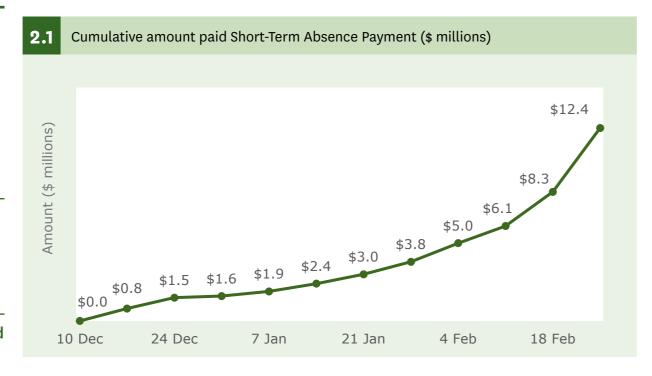

## Short-Term Absence Payment

Cumulative amount paid

\$12.4m

\$4.1m increase in the last week

Cumulative applications received

24,366

7,728 increase in the last week

**Cumulative applications approved** 