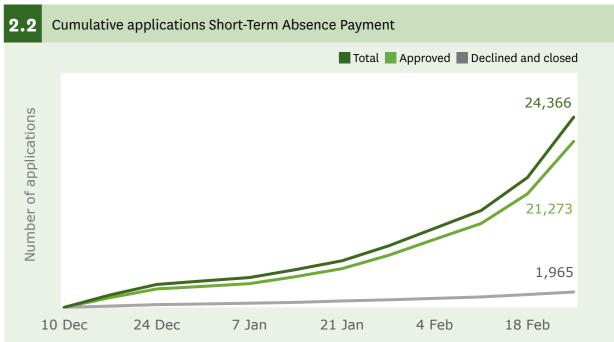

## Short-Term Absence Payment

Cumulative amount paid

\$12.4m

\$4.1m increase in the last week

Cumulative applications received

24,366

7,728 increase in the last week

**Cumulative applications approved** 

21,273

6,738 increase in the last week