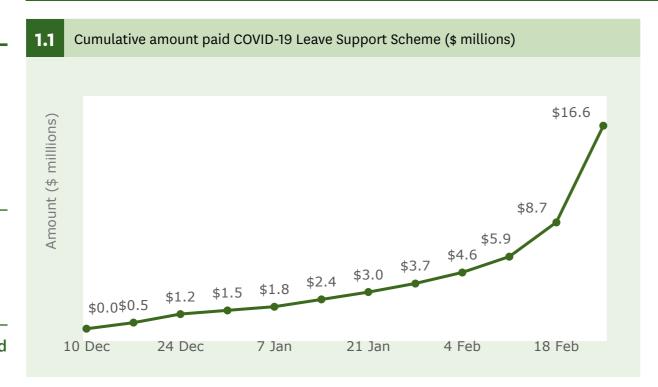

### **Leave Support Scheme**

Cumulative amount paid

\$16.6m

\$7.9m increase in the last week

Cumulative applications received

22,449

8,775 increase in the last week

**Cumulative applications approved** 