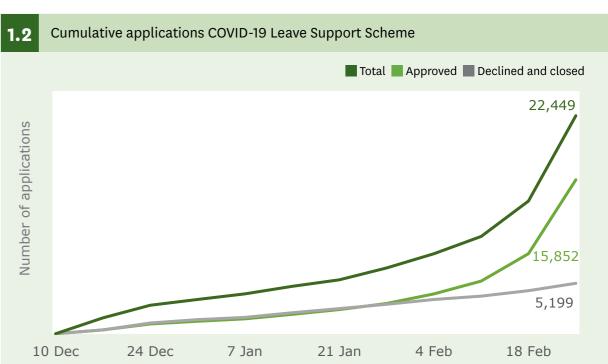

### **Leave Support Scheme**

Cumulative amount paid

\$16.6m

\$7.9m increase in the last week

Cumulative applications received

22,449

8,775 increase in the last week

**Cumulative applications approved** 

15,852

7,602 increase in the last week