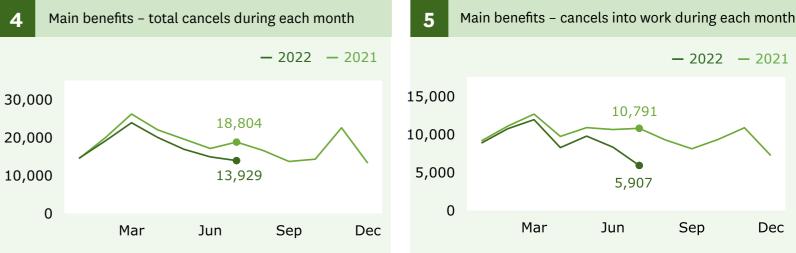

### Main benefits

cancels into work (Graph 5)

↓ **2,406** decrease

when comparing July 2022 (5,907) with June 2022 (8,313).