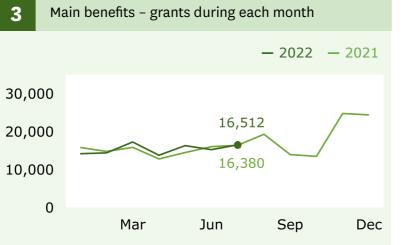

work (Graph 5)

↓ **2,406** decrease

when comparing July 2022 (5,907) with June 2022 (8,313).

# **Jobseeker Support** Work Ready recipients

(Graph 10)

567 increase

when comparing July 2022 (100,653) with June 2022 (100,086).

\* Ethnicity is reported using 'total response' methodology. Total response ethnicity percentages are calculated by dividing the number of people who identify with each ethnic group by the total number of people who report an ethnicity (this excludes people who have not specified an ethnicity). For more information, please go to: www.msd.govt.nz/about-msd-andour-work/tools/how-we-report-ethnicity.html

For the full set of data and supporting information, please go to: www.msd.govt.nz/about-msdand-our-work/publications-resources/statistics/ monthly-reporting/







## Main benefits demographics





### **Jobseeker Support**

9

Population proportion receiving Jobseeker Support - Work Ready and percentage point change, compared with the previous year, by Regional Council





| 11      |     | oseeker Support – Health Condition or Disability<br>umber of recipients |     |              |        |               |   | 14   |
|---------|-----|-------------------------------------------------------------------------|-----|--------------|--------|---------------|---|------|
|         |     |                                                                         |     | - 2022       | - 2021 | <b>—</b> 2020 |   |      |
| 100,000 |     |                                                                         |     | 79,9<br>70,5 |        |