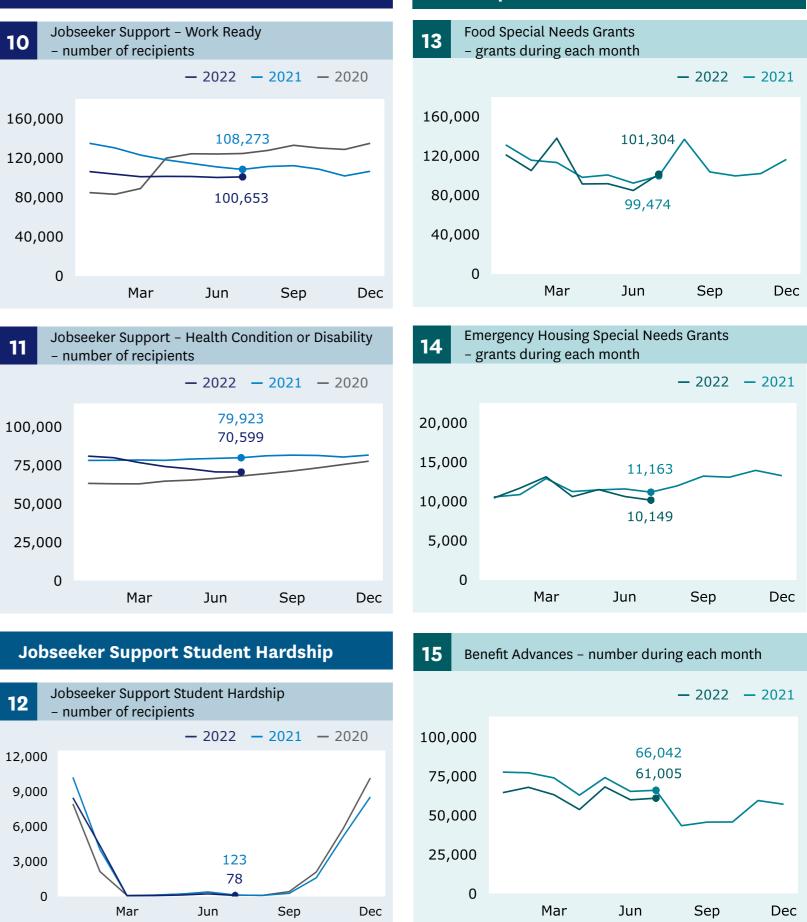

# **Jobseeker Support** Work Ready recipients

(Graph 10)

567 increase

when comparing July 2022 (100,653) with June 2022 (100,086).

\* Ethnicity is reported using 'total response' methodology. Total response ethnicity percentages are calculated by dividing the number of people who identify with each ethnic group by the total number of people who report an ethnicity (this excludes people who have not specified an ethnicity). For more information, please go to: www.msd.govt.nz/about-msd-andour-work/tools/how-we-report-ethnicity.html

### **Jobseeker Support**

9

Population proportion receiving Jobseeker Support - Work Ready and percentage point change, compared with the previous year, by Regional Council

| 11      |     | oseeker Support – Health Condition or Disability<br>umber of recipients |     |              |        |               |   | 14   |
|---------|-----|-------------------------------------------------------------------------|-----|--------------|--------|---------------|---|------|
|         |     |                                                                         |     | - 2022       | - 2021 | <b>—</b> 2020 |   |      |
| 100,000 |     |                                                                         |     | 79,9<br>70,5 |        |               |   | 20,0 |
| 75,000  |     |                                                                         |     |              |        |               |   | 15,0 |
| 50,     | 000 |                                                                         |     |              |        |               |   | 10,0 |
| 25,     | 000 |                                                                         |     |              |        |               |   | 5,0  |
|         | 0   | N                                                                       | lar | Jun          | Son    | De            | C |      |
|         |     | ۱۰                                                                      | iai | Juli         | Sep    | De            | L |      |

# Hardship assistance

MINISTRY OF SOCIAL DEVELOPMENT

MANATŪ WHAKAHJATO ORA