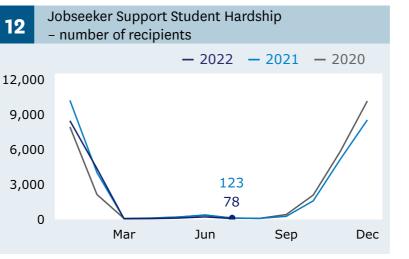

### **Jobseeker Support**

9

Population proportion receiving Jobseeker Support - Work Ready and percentage point change, compared with the previous year, by Regional Council

| 11      |     | oseeker Support – Health Condition or Disability<br>umber of recipients |     |              |        |               |   | 14   |
|---------|-----|-------------------------------------------------------------------------|-----|--------------|--------|---------------|---|------|
|         |     |                                                                         |     | - 2022       | - 2021 | <b>—</b> 2020 |   |      |
| 100,000 |     |                                                                         |     | 79,9<br>70,5 |        |               |   | 20,0 |
| 75,000  |     |                                                                         |     |              |        |               |   | 15,0 |
| 50,     | 000 |                                                                         |     |              |        |               |   | 10,0 |
| 25,     | 000 |                                                                         |     |              |        |               |   | 5,0  |
|         | 0   | N                                                                       | lar | Jun          | Son    | De            | C |      |
|         |     | ۱۰                                                                      | iai | Juli         | Sep    | De            | L |      |