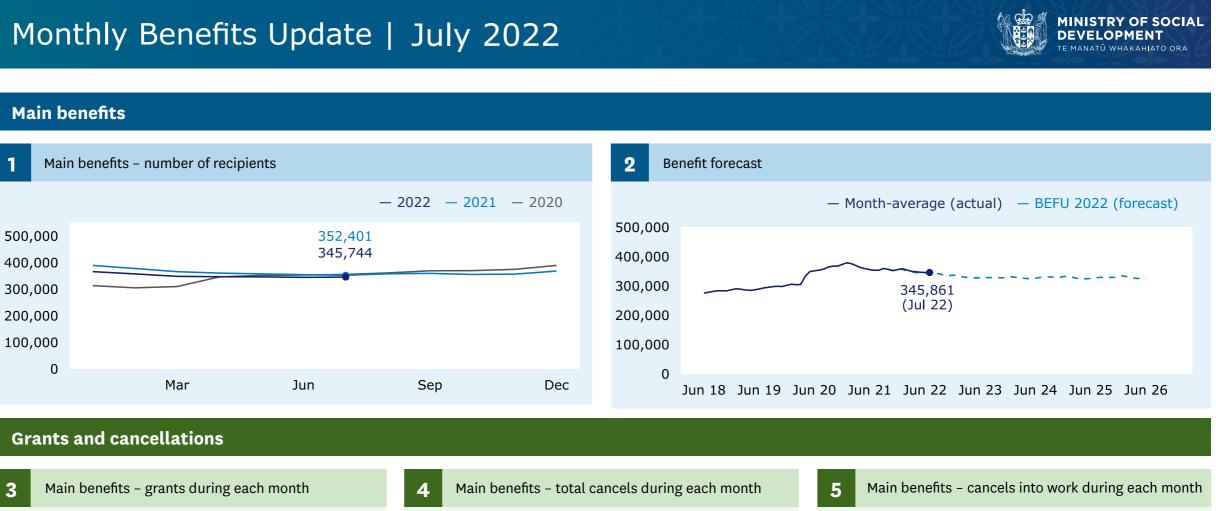

### Main benefits population percentage

11.0 "

of the estimated working-age population received a main benefit as at July 2022.

Main benefits

recipients (Graph 1)

↑ **1,122** increase

when comparing July 2022 (345,744) with June 2022 (344,622).