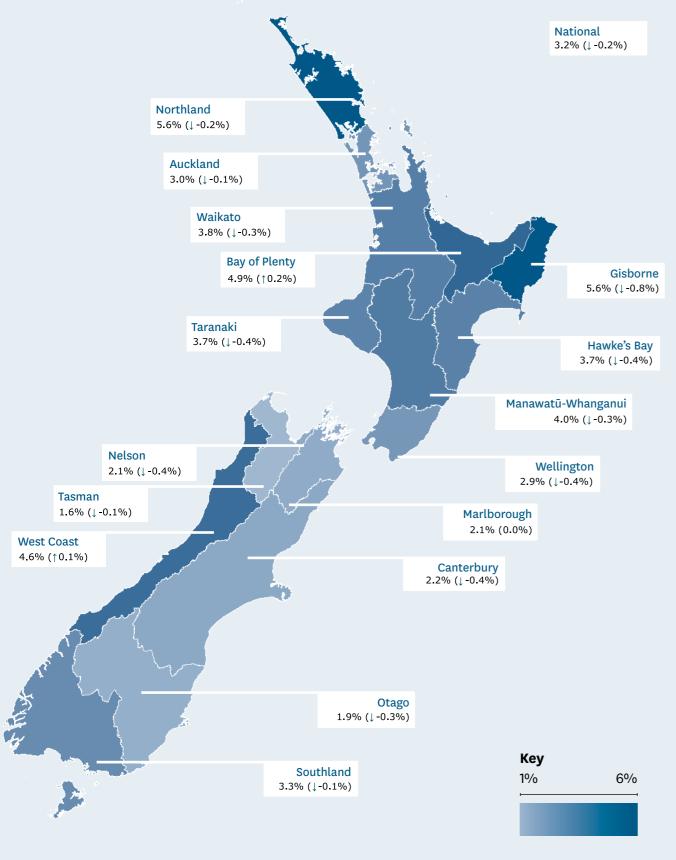

### **Jobseeker Support**

9

Population proportion receiving Jobseeker Support - Work Ready and percentage point change, compared with the previous year, by Regional Council

| 11      |     | oseeker Support – Health Condition or Disability<br>umber of recipients |     |              |        |               |   | 14   |
|---------|-----|-------------------------------------------------------------------------|-----|--------------|--------|---------------|---|------|
|         |     |                                                                         |     | - 2022       | - 2021 | <b>—</b> 2020 |   |      |
| 100,000 |     |                                                                         |     | 79,9<br>70,5 |        |               |   | 20,0 |
| 75,000  |     |                                                                         |     |              |        |               |   | 15,0 |
| 50,     | 000 |                                                                         |     |              |        |               |   | 10,0 |
| 25,     | 000 |                                                                         |     |              |        |               |   | 5,0  |
|         | 0   | N                                                                       | lar | Jun          | Son    | De            | C |      |
|         |     | ۱۰                                                                      | iai | Juli         | Sep    | De            | L |      |