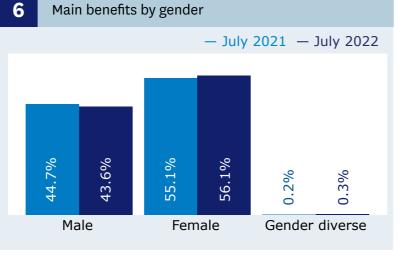

se

when comparing July 2022 (5,907) with June 2022 (8,313).

# **Jobseeker Support** Work Ready recipients

(Graph 10)

567 increase

when comparing July 2022 (100,653) with June 2022 (100,086).

\* Ethnicity is reported using 'total response' methodology. Total response ethnicity percentages are calculated by dividing the number of people who identify with each ethnic group by the total number of people who report an ethnicity (this excludes people who have not specified an ethnicity). For more information, please go to: www.msd.govt.nz/about-msd-andour-work/tools/how-we-report-ethnicity.html

For the full set of data and supporting information, please go to: www.msd.govt.nz/about-msdand-our-work/publications-resources/statistics/ monthly-reporting/







## Main benefits demographics





### **Jobseeker Support**

9

Population proportion receiving Jobseeker Support - Work Ready and percentage point change, compared with the previous year, by Regional Council





| 11      |     | oseeker Support – Health Condition or Disability<br>umber of recipients |     |              |        |               |   | 14   |
|---------|-----|-------------------------------------------------------------------------|-----|--------------|--------|---------------|---|------|
|         |     |                                                                         |     | - 2022       | - 2021 | <b>—</b> 2020 |   |      |
| 100,000 |     |                                                                         |     | 79,9<br>70,5 |        |               |   | 20,0 |
| 75,000  |     |