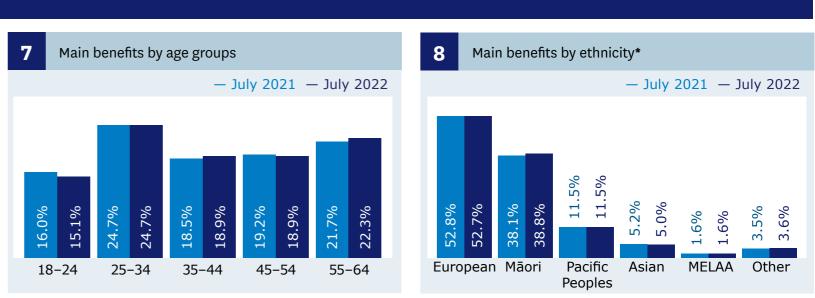

when comparing July 2022 (5,907) with June 2022 (8,313).

# **Jobseeker Support** Work Ready recipients

(Graph 10)

567 increase

when comparing July 2022 (100,653) with June 2022 (100,086).

\* Ethnicity is reported using 'total response' methodology. Total response ethnicity percentages are calculated by dividing the number of people who identify with each ethnic group by the total number of people who report an ethnicity (this excludes people who have not specified an ethnicity). For more information, please go to: www.msd.govt.nz/about-msd-andour-work/tools/how-we-report-ethnicity.html

For the full set of data and supporting information, please go to: www.msd.govt.nz/about-msdand-our-work/publications-resources/statistics/ monthly-reporting/







## Main benefits demographics





### **Jobseeker Support**

9

Population proportion receiving Jobseeker Support - Work Ready and percentage point change, compared with the previous year, by Regional Council





| 11      |     | oseeker Support – Health Condition or Disability<br>umber of recipients |     |              |        |               |   | 14   |
|---------|-----|-------------------------------------------------------------------------|-----|--------------|--------|---------------|---|------|
|         |     |                                                                         |     | - 2022       | - 2021 | <b>—</b> 2020 |   |      |
| 100,000 |     |                                                                         |     | 79,9<br>70,5 |        |               |   | 20,0 |
| 75,000  |     |